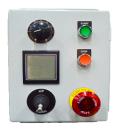

## 4 Push Button with Displays

- Start Button
- Stop Button
- Emergency Stop
- Speed Control
- Displays for Shaft RPM and Motor Load