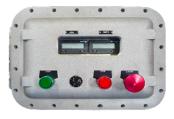

#### 4 Push Button with Pneumatic Lift Controls

- Start Button
- Stop Button
- Emergency Stop
- Speed Control
- Head Raise and Lower with Two Handed Lift Actuation
- Chain Lock Activation