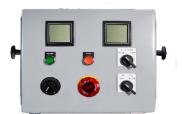

#### 4 Push Button with Pneumatic Lift Controls and Displays

- Start Button
- Stop Button
- Emergency Stop
- Speed Control
- Displays for Shaft RPM and Motor Load
- Head Raise and Lower with Two Handed Lift Actuation
- Chain Lock Activation

## 4 Push Button with Displays

- Start Button
- Stop Button
- Emergency Stop
- Speed Control
- Displays for Shaft RPM and Motor Load