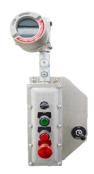

#### **4 Push Button**

- Start Button
- Stop Button
- Emergency Stop
- Shaft Speed Control