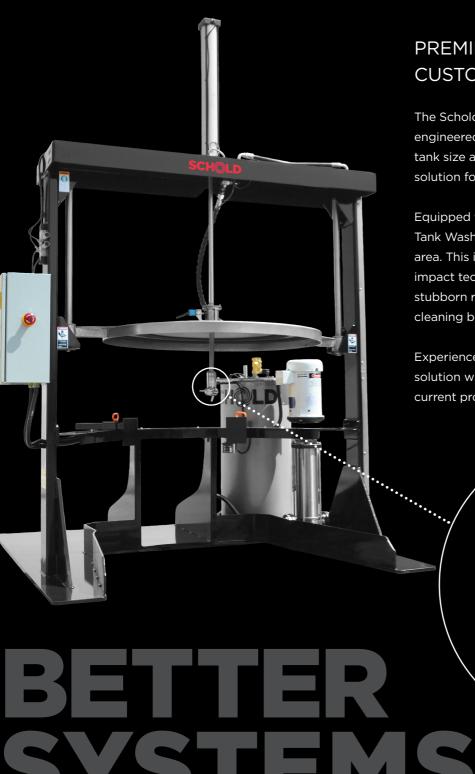

## CUSTOM TANK WASHER

## PREMIER CLEANING SOLUTION CUSTOMIZED FOR YOUR SETUP

The Schold Tank Washer is a fully-customizable unit engineered to seamlessly integrate with your specific tank size and setup, providing a versatile cleaning solution for a variety of industries and applications.

Equipped with a 360° dual-rotating head, the Schold Tank Washer ensures complete coverage of tank surface area. This innovative design coupled with high-pressure impact technology effortlessly removes the most stubborn residues, guaranteeing a quick and thorough cleaning between batches.