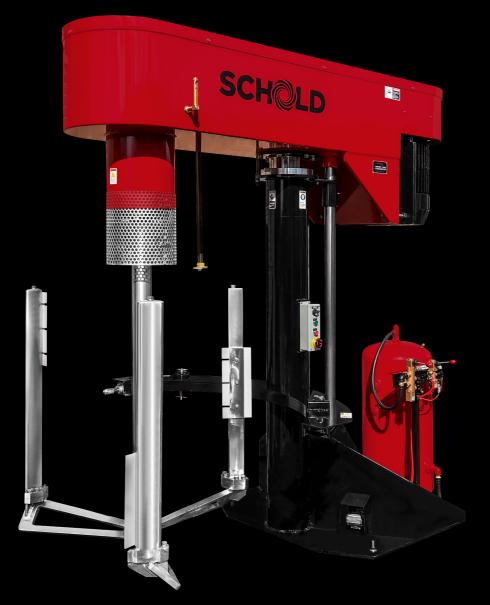

# THE TOUGHEST APPLICATIONS MEET THEIR MATCH WITH THE SCHOLD VLS

The Variable Low-Speed Mixer is designed to mix and disperse a variety of viscous products.

This versatile mixer is ideal for tough, slow-turn mixing and blending of viscous, poor-flowing ingredients. The VLS is built for life-long, trouble-free operation for such difficult applications.

Left - VLS 600 Low-Speed Mixer with Bow-Tie Blade and Wall Scrapers

#### ROBUST DESIGN

Experience stability at higher speeds for gear reduction high-torque mixing. Computer-analyzed frame handles high vibration. Stainless steel agitator shaft is tapered and turned for stable, highly-efficient dispersing.

#### SAFETY ENGINEERED

Specialized safety features include double-handed lift actuation, telescoping shaft guards, multiple safety switches and optional integrated lid design to help keep operators safe.

### BLADE VERSATILITY

A bow-tie blade is standard for blending, with alternate blade, shaft styles, and materials available. Blend, mix, and agitate with our variety of specialized helical, anchor, scraping, and axial flow blade designs.