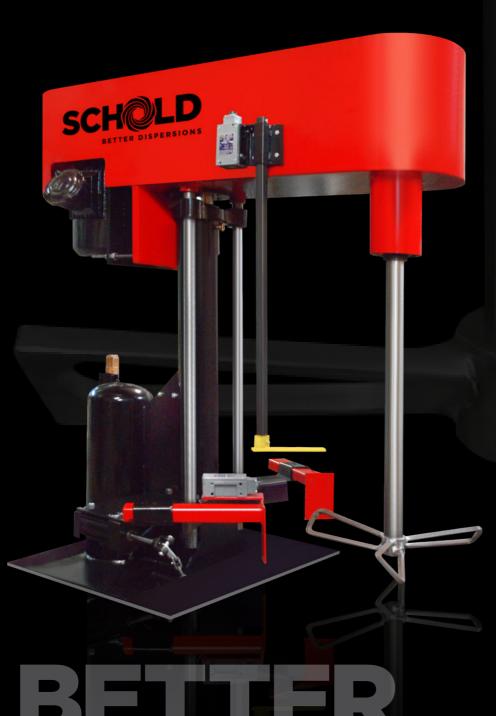

# LOW-SPEED DISPERSERS

THE TOUGHEST &
HEAVIEST OF ALL
APPLICATIONS MEET
THEIR MATCH WITH
THE SCHOLD VLS.

The Schold Variable Low-Speed disperser is designed to mix and disperse a variety of viscous products.

Ideal for tough, slow-turn blending and processing of heavily viscous, poor-flowing ingredients. The Schold VLS is built for life-long, trouble-free operation for such difficult applications.

Image Shown - Schold VLS 300