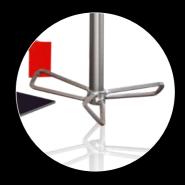

### **BLADE VERSATILITY**

Bow-tie blade is standard for blending, with alternate blade, shaft styles and materials available. Blend, mix and agitate with our variety of specialized helical, anchor, scraping and axial flow blades.