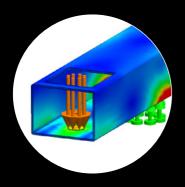

### **ROBUST DESIGN**

Stability at higher speeds for gear reduction high-torque mixing.

Computer-analyzed frame to handle high vibration. Stainless steel agitator shaft, tapered and turned for highefficiency and stable dispersing.